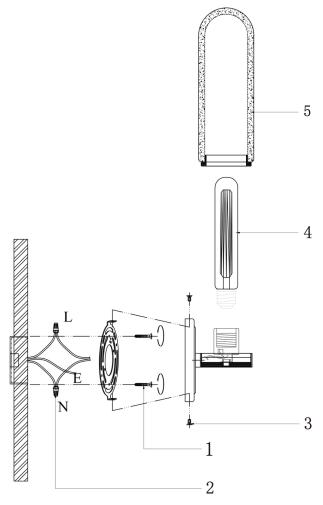

THIS LUMINAIRE MUST BE MOUNTED OR SUPPORTED IN A JUNCTION BOX CE LUMINAIRE DOIT ÊTRE MONTÉ OU SUPPORTÉ DANS UNE BOÎTE DE JONCTION

- Ensure main supply is switched off
- Use M4 screws to fix the mounting bracket onto junction box(1)
- Connect wires according to color (White to White, Black to Black), connect all earth lug together onto the crossbar with green screw to tight(2)
- Use M4 screws to fix the canopy onto mounting bracket (3)
- Install lamp(4)
- Install glass shade(5)
- Reconnect power
- Lamping: E26 LED 10W Max type T H7.5"(bulb not included)